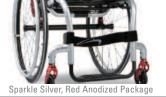

## POWER CHAIR SHROUD COLORS

# \*Apple Green Candy Apple Red

**Candy Blue** 

**Candy Purple** 



High Gloss Colors -

Copper













\* DENOTES COLORS

EXCLUSIVE TO QM-7 SERIES CHAIRS



– Matte Finish Colors ——

**Matte Black** 



# QUICKIE & ZIPPIE COLOR SELECTION











\* Black Zebra Kolorfusion™ pattern is available on any base color. Shown here on Candy Blue base color.

> ©01.2014 Sunrise Medical (US) LLC 932088 Rev. L



Customer Service: 800.333.4000 www.SunriseMedical.com



# **FRAME COLORS**













































**Hot Sparkle Pink** 













Matte Evergreen

Candy Purple





### NOTES:

Print processes cannot accurately represent paint finishes. Actual colors may vary.

Colors and patterns may vary based on type of chair or frame material. Not all colors available on all products. Please see product order form for specific color options.