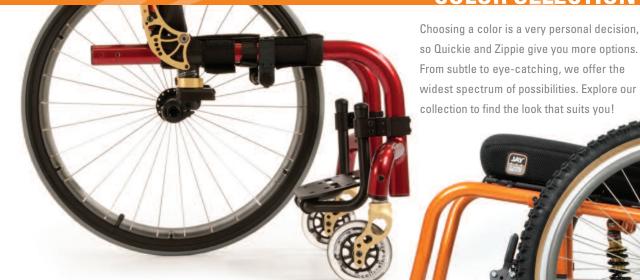

# QUICKIE & ZIPPIE COLOR SELECTION

\* Black Zebra Kolorfusion™ pattern is available on any base color. Shown here on Candy Blue base color.

> ©01.2014 Sunrise Medical (US) LLC 932088 Rev. L

Customer Service: 800.333.4000 www.SunriseMedical.com