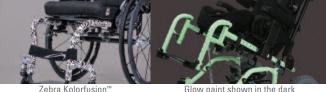

# QUICKIE & ZIPPIE COLOR SELECTION

\* Black Zebra Kolorfusion™ pattern is available on any base color. Shown here on Candy Blue base color.

> ©01.2014 Sunrise Medical (US) LLC 932088 Rev. L

Customer Service: 800.333.4000 www.SunriseMedical.com