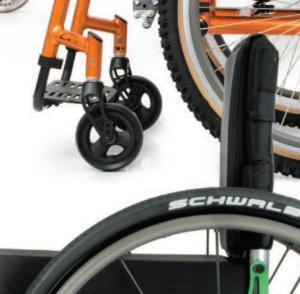

# QUICKIE & ZIPPIE COLOR SELECTION

\* Black Zebra Kolorfusion™ pattern is available on any base color. Shown here on Candy Blue base color.

> ©01.2014 Sunrise Medical (US) LLC 932088 Rev. L

Customer Service: 800.333.4000 www.SunriseMedical.com