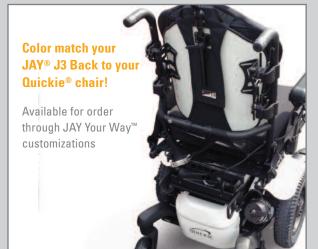

## POWER CHAIR SHROUD COLORS

# \*Apple Green Candy Apple Red

**Candy Blue** 

**Candy Purple** 



High Gloss Colors -

Copper













\* DENOTES COLORS

EXCLUSIVE TO QM-7 SERIES CHAIRS



– Matte Finish Colors ——

**Matte Black** 



# QUICKIE & ZIPPIE COLOR SELECTION











\* Black Zebra Kolorfusion™ pattern is available on any base color. Shown here on Candy Blue base color.

> ©01.2014 Sunrise Medical (US) LLC 932088 Rev. L



Customer Service: 800.333.4000 www.SunriseMedical.com



# **FRAME COLORS**













































**Hot Sparkle Pink** 













Matte Evergreen

Candy Purple





### NOTES:

Print processes cannot accurately represent paint finishes. Actual colors may vary.

Colors and patterns may vary based on type of chair or frame material. Not all colors available on all products. Please see product order form for specific color options.