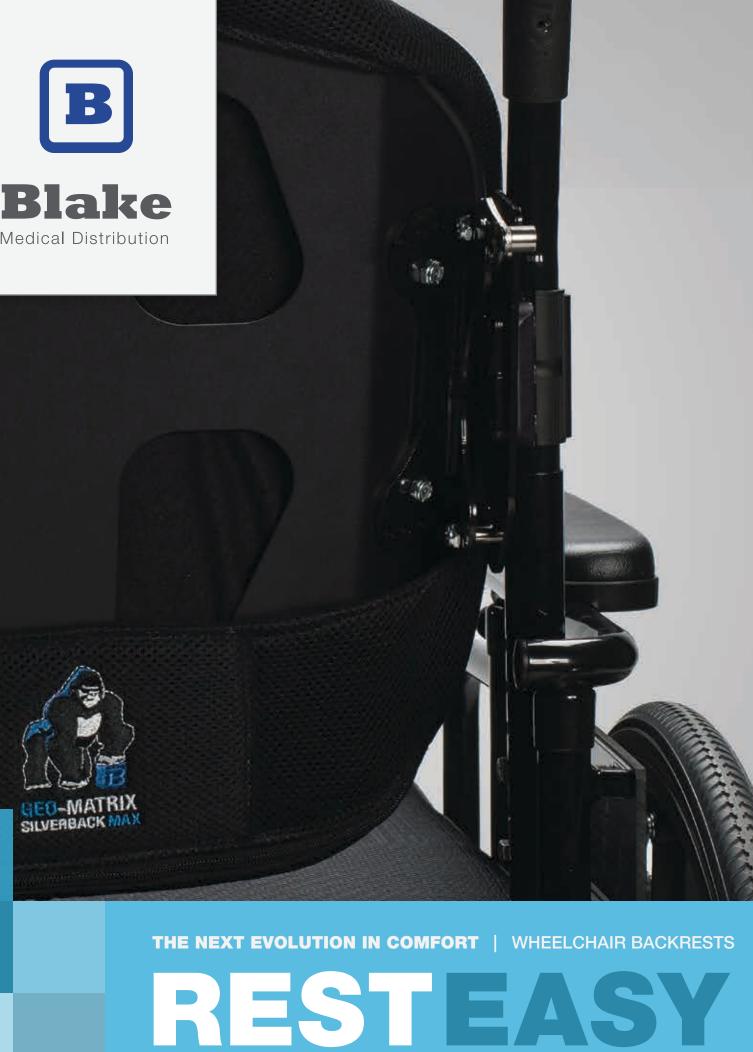

### HARDWARE **IICK RELEASE**

The Quick Release mounting hardware is designed to be strong and functional. This Quick Release mounting hardware allows for infinite on chair adjustment like angle, height and depth. With a locking catch you can be assured the Silverback will never release unless you want it to.

# **Geo-Matrix Silverback Wheelchair Backs**

### Lightweight \* Spinal Support \* Maximum Comfort

Geo-Matrix Silverback wheelchair backs incorporate a vertical insert of Geo-Matrix gel to target protection to the high-risk area around the spinal column.