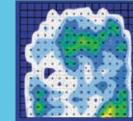

## **Geo-Matrix Silverback Tension**

The Geo-Matrix Silverback Tension back gives you a completely custom contour. With multiple adjustable Velcro straps and quick, secure installation, this option provides an easy, flexible solution with the unique ability to accommodate other custom pieces for additional support and further customization.

The Silverback tension contains a full layer of Geo-Matrix gel for pressure reduction and highdensity foam for increased support and comfort. For added protection, the Tension also offers padding for back cane posts, and additional Geo-Matrix gel sheets are available to further increase comfort and skin protection