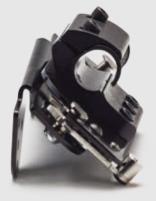

### HARDWARE **IICK RELEASE**

The Quick Release mounting hardware is designed to be strong and functional. This Quick Release mounting hardware allows for infinite on chair adjustment like angle, height and depth. With a locking catch you can be assured the Silverback will never release unless you want it to.