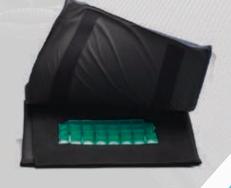

The Silverback tension contains a full layer of Geo-Matrix gel for pressure reduction and highdensity foam for increased support and comfort. For added protection, the Tension also offers padding for back cane posts, and additional Geo-Matrix gel sheets are available to further increase comfort and skin protection