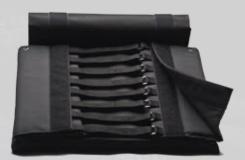

## **Geo-Matrix Silverback Tension**

The Geo-Matrix Silverback Tension back gives you a completely custom contour. With multiple adjustable Velcro straps and quick, secure installation, this option provides an easy, flexible solution with the unique ability to accommodate other custom pieces for additional support and further customization.

The Silverback tension contains a full layer of Geo-Matrix gel for pressure reduction and highdensity foam for increased support and comfort. For added protection, the Tension also offers padding for back cane posts, and additional Geo-Matrix gel sheets are available to further increase comfort and skin protection