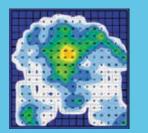

### Lightweight \* Spinal Support \* Maximum Comfort

Geo-Matrix Silverback wheelchair backs incorporate a vertical insert of Geo-Matrix gel to target protection to the high-risk area around the spinal column.

The spinal inserts ensure optimal comfort and skin protection from the shear that results when wheelchairs tilt and recline, reducing the risk of pressure sores from developing along the spine. Geo-Matrix gel is a mineral-oil- based, dry-polymer solid gel that stays in place

regardless of pressure and is unaffected by the pull of gravity.

unique properties of the gel allow it to move with the body, reducing shear and reactionary force.