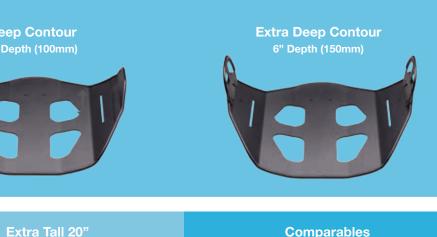

## CHOOSE YOUR **ALUMINUM SHELL**

**Deep Contour** 4" Depth (100mm)

Active Contour

2.5" Depth (63.5mm)

# DETAILS

| Features                                                                                                                                                                  | Geo -<br>Matrix<br>Prime | Geo -<br>Matrix<br>Max |
|---------------------------------------------------------------------------------------------------------------------------------------------------------------------------|--------------------------|------------------------|
| Three contour options for the perfect amount of support: active (2.5" depth), deep (4" depth) and extra deep (6" depth)                                                   | •                        | •                      |
| Three height options: standard (16"), tall (18") and extra tall (20")                                                                                                     | ٠                        | ٠                      |
| Three width options: 16", 18" and 20"                                                                                                                                     | •                        | •                      |
| Quick-release mounting hardware for easy installation and adjustment without having to remove the chair back or reposition the user; strong, lightweight and long-lasting | on 。                     | •                      |
| Durable, lightweight aluminum shell                                                                                                                                       | ٠                        | ٠                      |
| Aluminum shells covered in foam, gel and breathable, extremely stretchy material that expands with the gel to allow complete immersion                                    | ٠                        | ٠                      |
| Geo-Matrix gel insert along the spine to reduce risk of shear and pressure sores along the spinal column                                                                  | ٠                        | ٠                      |
| High-density foam core for increased support and comfort                                                                                                                  | ٠                        | ٠                      |
| Unique ability to add custom gel or foam pieces for additional customized support and contour                                                                             | ٠                        | ٠                      |
| Additional layer of Geo-Matrix gel over full back for maximized comfort and immersion to further reduce risk of skin ulcers                                               |                          | ٠                      |
| More supple immersion for kyphotic and bony prominence pressure reduction                                                                                                 |                          | ٠                      |
| Custom height and width sizes are availablee                                                                                                                              | ٠                        | ٠                      |