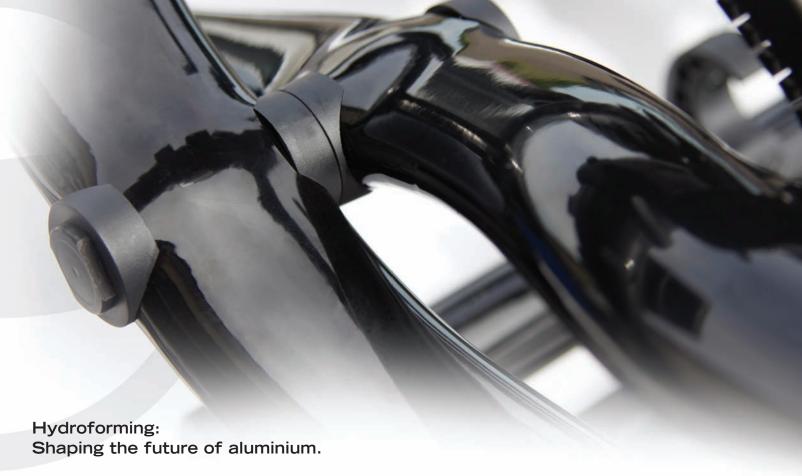

### Get more mileage out of your energy.

Everybody benefits from an easier to propel wheelchair. Featuring an entirely symmetrical hydroformed crossbrace, oval shaped tubes and oversized pivot axles, our unique Ultrarigid Folding System (UFS) maximizes frame rigidity and energy conservation.

Thanks to hydroforming, a revolutionary method of shaping malleable metals like our high-end 7005 T6 aluminium alloy, we were able to reproduce our signature Symmetrical Crossbrace 3D and our UltraRigid Folding System on the Helio A7. This means greatly improved handling and unmatched energy conservation for easier everyday activities.

Rigid Unibody Frame - A unibody frame is much stronger and needs less maintenance than a standard two-part frame. It also reduces weight while maximizing propulsion efficiency.

Symmetrical Hydroformed Crossbrace 3D - Entirely symmetrical aluminium crossbrace for reduced torsion and a better distribution of forces throughout the frame.