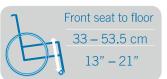

# The lowest seat-to-floor height.

The innovative frame design of the Helio A7 lets you achieve a super low 13 ½" seat-to-floor height with a 4" caster on a standard frame. That's the same frame that can go up to 21"!