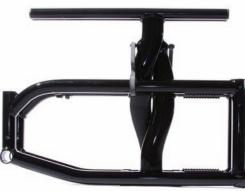

### Get more mileage out of your energy.

Everybody benefits from an easier to propel wheelchair. Featuring an entirely symmetrical hydroformed crossbrace, oval shaped tubes and oversized pivot axles, our unique Ultrarigid Folding System (UFS) maximizes frame rigidity and energy conservation.

Thanks to hydroforming, a revolutionary method of shaping malleable metals like our high-end 7005 T6 aluminium alloy, we were able to reproduce our signature Symmetrical Crossbrace 3D and our UltraRigid Folding System on the Helio A7. This means greatly improved handling and unmatched energy conservation for easier everyday activities.

Rigid Unibody Frame - A unibody frame is much stronger and needs less maintenance than a standard two-part frame. It also reduces weight while maximizing propulsion efficiency.

Symmetrical Hydroformed Crossbrace 3D - Entirely symmetrical aluminium crossbrace for reduced torsion and a better distribution of forces throughout the frame.