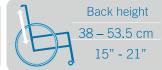

Seat width 35.5 - 56 cm14" - 22"

Standard

Rear seat to floor 31.5 - 51 cm

Steel

Blue

Back angle

85° to 110°

12 1/2 " - 20"