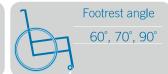

Seat width 35.5 - 56 cm14" - 22"

Standard

Rear seat to floor 31.5 - 51 cm

Steel

Blue

Back angle

85° to 110°

12 1/2 " - 20"