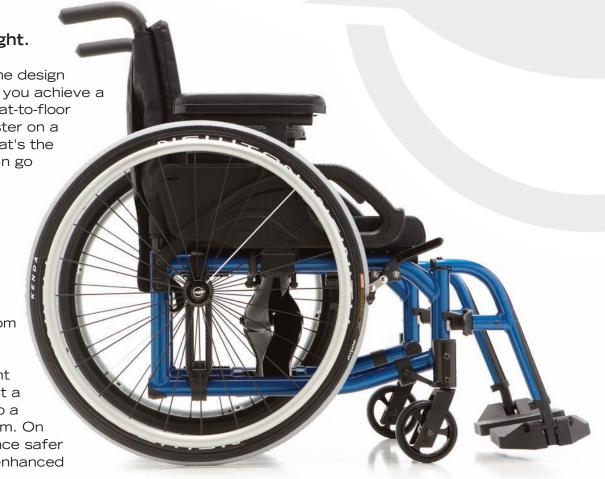

# The lowest seat-to-floor height.

The innovative frame design of the Helio A7 lets you achieve a super low 13 ½" seat-to-floor height with a 4" caster on a standard frame. That's the same frame that can go up to 21"!