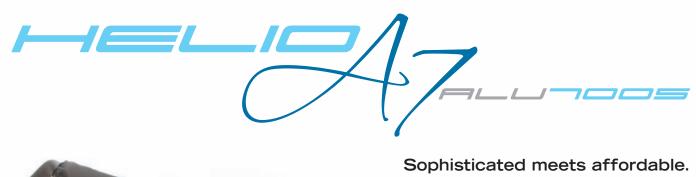

### The lightest wheelchair of its class.

We are unrivaled when it comes to lightness, no matter the material. Thanks to cutting edge design paired with the outstanding properties of 7000 series aluminium, a Helio A7 with a standard configuration weighs at least 5 pounds less than the other popular wheelchairs in its category.

### Get more mileage out of your energy.

Everybody benefits from an easier to propel wheelchair. Featuring an entirely symmetrical hydroformed crossbrace, oval shaped tubes and oversized pivot axles, our unique Ultrarigid Folding System (UFS) maximizes frame rigidity and energy conservation.

Thanks to hydroforming, a revolutionary method of shaping malleable metals like our high-end 7005 T6 aluminium alloy, we were able to reproduce our signature Symmetrical Crossbrace 3D and our UltraRigid Folding System on the Helio A7. This means greatly improved handling and unmatched energy conservation for easier everyday activities.