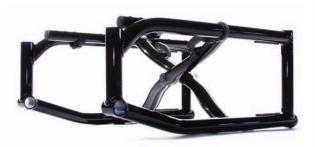

### Get more mileage out of your energy.

Everybody benefits from an easier to propel wheelchair. Featuring an entirely symmetrical hydroformed crossbrace, oval shaped tubes and oversized pivot axles, our unique Ultrarigid Folding System (UFS) maximizes frame rigidity and energy conservation.

Thanks to hydroforming, a revolutionary method of shaping malleable metals like our high-end 7005 T6 aluminium alloy, we were able to reproduce our signature Symmetrical Crossbrace 3D and our UltraRigid Folding System on the Helio A7. This means greatly improved handling and unmatched energy conservation for easier everyday activities.

Rigid Unibody Frame - A unibody frame is much stronger and needs less maintenance than a standard two-part frame. It also reduces weight while maximizing propulsion efficiency.

Symmetrical Hydroformed Crossbrace 3D - Entirely symmetrical aluminium crossbrace for reduced torsion and a better distribution of forces throughout the frame.