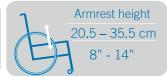

## Truly innovative armrest.

Our new composites lightweight armrest quickly converts from flip-back to single post for easier configuration. Height adjustments are just a flick away thanks to a simple trigger system. On top of this, experience safer transfers with our enhanced rubber grip finish.