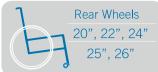

Casters 3", 4", 5" 6", 7", 8"

Center of gravity 8.5 cm range 3<sup>1/4</sup> "range

Red

Sunkissed

Orange

Charcoal

Ultralight Aluminium 7005 T6 - An aluminium alloy that is renowned for its high strength-to-weight ratio.