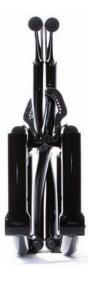

### Get more mileage out of your energy.

Everybody benefits from an easier to propel wheelchair. Featuring an entirely symmetrical hydroformed crossbrace, oval shaped tubes and oversized pivot axles, our unique Ultrarigid Folding System (UFS) maximizes frame rigidity and energy conservation.

Thanks to hydroforming, a revolutionary method of shaping malleable metals like our high-end 7005 T6 aluminium alloy, we were able to reproduce our signature Symmetrical Crossbrace 3D and our UltraRigid Folding System on the Helio A7. This means greatly improved handling and unmatched energy conservation for easier everyday activities.

Rigid Unibody Frame - A unibody frame is much stronger and needs less maintenance than a standard two-part frame. It also reduces weight while maximizing propulsion efficiency.

Symmetrical Hydroformed Crossbrace 3D - Entirely symmetrical aluminium crossbrace for reduced torsion and a better distribution of forces throughout the frame.