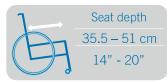

# The lowest seat-to-floor height.

The innovative frame design of the Helio A7 lets you achieve a super low 13 ½" seat-to-floor height with a 4" caster on a standard frame. That's the same frame that can go up to 21"!