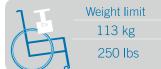

#### 26% lighter than the competition.

The Helio changed the way we see wheelchairs thanks to outstanding performance and unrivaled lightness. We are doing it again with the C2, lowering our own trend-setting weight by 10%! Fully equipped, the Helio C2 is strikingly lighter than the competition with a 9 pounds difference.