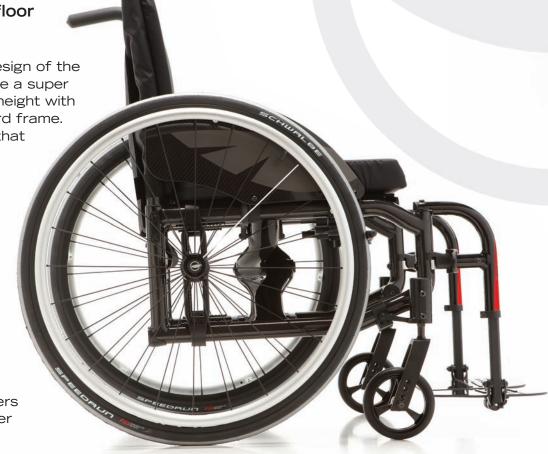

# The lowest seat-to-floor height.

The innovative frame design of the Helio C2 lets you achieve a super low 13 ½" seat-to-floor height with a 4" caster on a standard frame. That's the same frame that can go up to 21"!