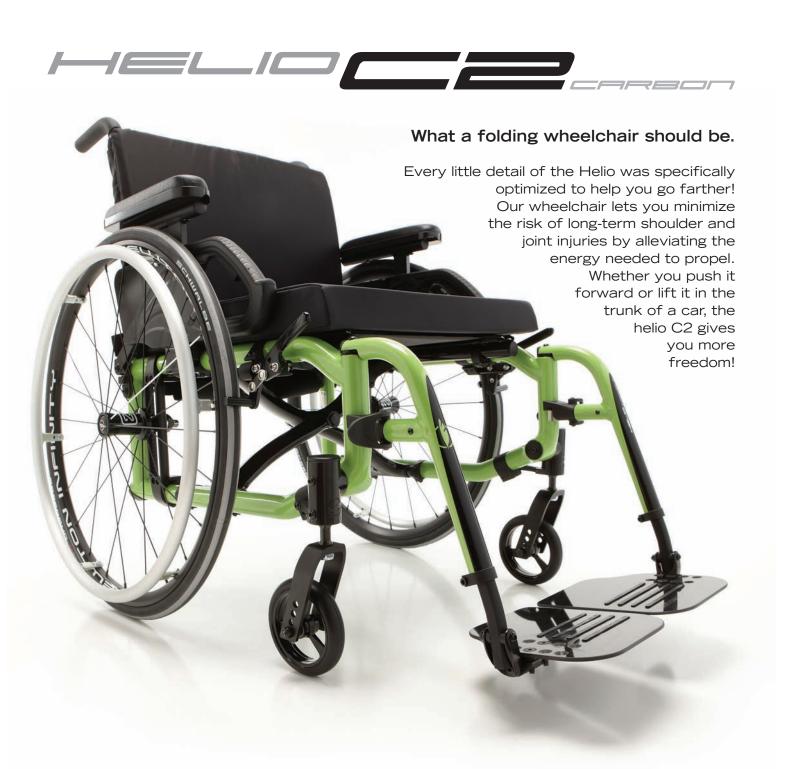

### Get more mileage out of your energy.

Everybody benefits from an easier to propel wheelchair. Featuring an entirely symmetrical carbon fiber crossbrace, oval shaped tubes and oversized pivot axles, our unique Ultrarigid Folding System (UFS) maximizes frame rigidity and energy conservation.

Rigid Unibody Frame - A unibody frame is much stronger and needs less maintenance than a standard two-part frame. It also reduces weight while maximizing propulsion efficiency.

Symmetrical Molded Crossbrace 3D - Entirely symmetrical carbon fiber crossbrace for reduced torsion and a better distribution of forces throughout the frame.

Ultrarigid Folding System - Extremely precise tolerances and oversized pivot axles for best-in-class propulsion efficiency.

Forged Vertical Axleplate + - Offers the most precise rear wheel adjustability of the industry. The vertical mounting maximizes rigidity and responsiveness.