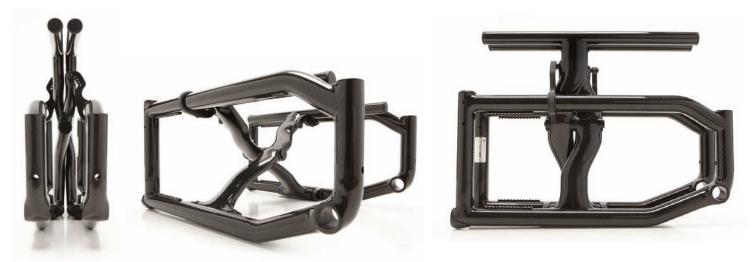

### Get more mileage out of your energy.

Everybody benefits from an easier to propel wheelchair. Featuring an entirely symmetrical carbon fiber crossbrace, oval shaped tubes and oversized pivot axles, our unique Ultrarigid Folding System (UFS) maximizes frame rigidity and energy conservation.

Rigid Unibody Frame - A unibody frame is much stronger and needs less maintenance than a standard two-part frame. It also reduces weight while maximizing propulsion efficiency.

Symmetrical Molded Crossbrace 3D - Entirely symmetrical carbon fiber crossbrace for reduced torsion and a better distribution of forces throughout the frame.

Ultrarigid Folding System - Extremely precise tolerances and oversized pivot axles for best-in-class propulsion efficiency.

Forged Vertical Axleplate + - Offers the most precise rear wheel adjustability of the industry. The vertical mounting maximizes rigidity and responsiveness.