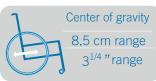

# The lowest seat-to-floor height.

The innovative frame design of the Helio C2 lets you achieve a super low 13 ½" seat-to-floor height with a 4" caster on a standard frame. That's the same frame that can go up to 21"!