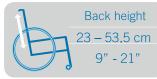

r low 13 ½" seat-to-floor height with a 4" caster on a standard frame. That's the same frame that can go up to 21"!

## Truly innovative armrest.

Our new composites lightweight armrest quickly converts from flip-back to single post for easier configuration. Height adjustments are just a flick away thanks to a simple trigger system. On top of this, experience safer transfers with our enhanced rubber grip finish.





We use the same high quality material used in F1 and aerospace to design and build the lightest wheelchairs on earth.

Our T700 high-modulus carbon fiber is unrivaled when it comes to strength and rigidity. This means our frame is not only ultra-light, but also exceptionally strong.







Seat width 35.5 - 51 cm 14" - 20"





Finish

Black

Sunkissed Orange



Steel Blue









Red























High-Modulus Carbon T700 - The lightest and most rigid material available, also renowned for its vibration dampening properties.



Rigid Unibody Frame - A unibody frame is much stronger and needs less maintenance than a standard two-part frame. It also reduces weight while maximizing propulsion efficiency.



Symmetrical Molded Crossbrace 3D - Entirely symmetrical carbon fiber crossbrace for reduced torsion and a better distribution of forces throughout the frame.



Choose from our exquisite palette of stylish colors for your frame and footrests.

We also offer several color highlights for true customization.

**Motion Composites** 

info@motioncomposites.com

519 J-Oswald Forest, suite 101 Saint-Roch-de-l'Achigan (QC) J0K 3H0



Ultrarigid Folding System