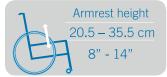

## Truly innovative armrest.

Our new composites lightweight armrest quickly converts from flip-back to single post for easier configuration. Height adjustments are just a flick away thanks to a simple trigger system. On top of this, experience safer transfers with our enhanced rubber grip finish.