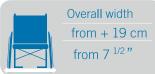

#### 26% lighter than the competition.

The Helio changed the way we see wheelchairs thanks to outstanding performance and unrivaled lightness. We are doing it again with the C2, lowering our own trend-setting weight by 10%! Fully equipped, the Helio C2 is strikingly lighter than the competition with a 9 pounds difference.