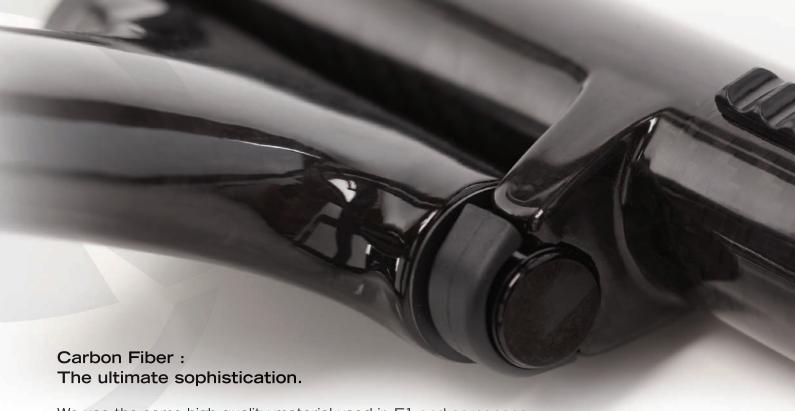

We use the same high quality material used in F1 and aerospace to design and build the lightest wheelchairs on earth.

Our T700 high-modulus carbon fiber is unrivaled when it comes to strength and rigidity. This means our frame is not only ultra-light, but also exceptionally strong.

Seat width 35.5 - 51 cm 14" - 20"

Finish

Black

Sunkissed Orange

Steel Blue

Red

High-Modulus Carbon T700 - The lightest and most rigid material available, also renowned for its vibration dampening properties.