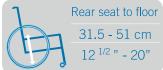

# The lowest seat-to-floor height.

The innovative frame design of the Helio C2 lets you achieve a super low 13 ½" seat-to-floor height with a 4" caster on a standard frame. That's the same frame that can go up to 21"!