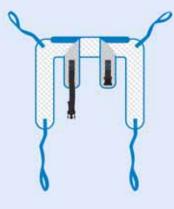

#### **HYGIENIC SLING**

Ideal for transferring to the toilet. It also permits an easy way to change, dress or undress the individual.

|                  | SMALL                 | MEDIUM                 | LARGE                   |
|------------------|-----------------------|------------------------|-------------------------|
| Suggested weight | 45-100 lbs (20-45 kg) | 100-200 lbs (45-90 kg) | 200-600 lbs (90-272 kg) |
| Suggested height | 4'-5'11" (120-180 cm) | 5'-5'11" (152-180 cm)  | 6' + (181 cm +)         |
| Hammock          | THA-S                 | THA-M                  | THA-L                   |
| Hammock 6        | THA6-S                | THA6-M                 | THA6-L                  |
| Quick-fit        | TIR-S                 | TIR-M                  | TIR-L                   |
| Hygienic         | THY-S                 | THY-M                  | THY-L                   |