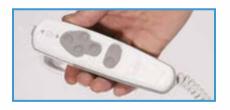

BHM Medical Inc. Reserves the right to change or discontinue any specifications, design, features, model or accessories shown without notice.

Use the ergonomically designed hand control.

Or the secondary set of controls with emergency stop mounted on the control box. Control box also has a built-in cycle counter.