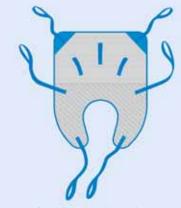

#### **HYGIENIC SLING**

Ideal for transferring to the toilet. It also permits an easy way to change, dress or undress the individual.

|                  | SMALL                 | MEDIUM                 | LARGE                   |
|------------------|-----------------------|------------------------|-------------------------|
| Suggested weight | 45-100 lbs (20-45 kg) | 100-200 lbs (45-90 kg) | 200-600 lbs (90-272 kg) |
| Suggested height | 4'-5'11" (120-180 cm) | 5'-5'11" (152-180 cm)  | 6' + (181 cm +)         |
| Hammock          | THA-S                 | THA-M                  | THA-L                   |
| Hammock 6        | THA6-S                | THA6-M                 | THA6-L                  |
| Quick-fit        | TIR-S                 | TIR-M                  | TIR-L                   |
| Hygienic         | THY-S                 | THY-M                  | THY-L                   |