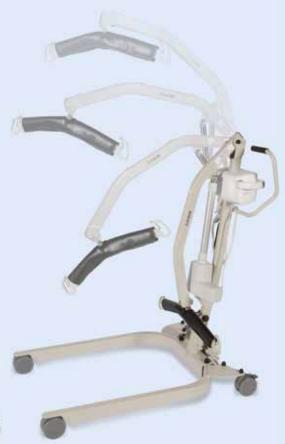

# Junior Folding Lift

Handles all conventional lifting situations then compacts for storage under the bed or behind the door. The Junior is the ideal combination of function and convenience.