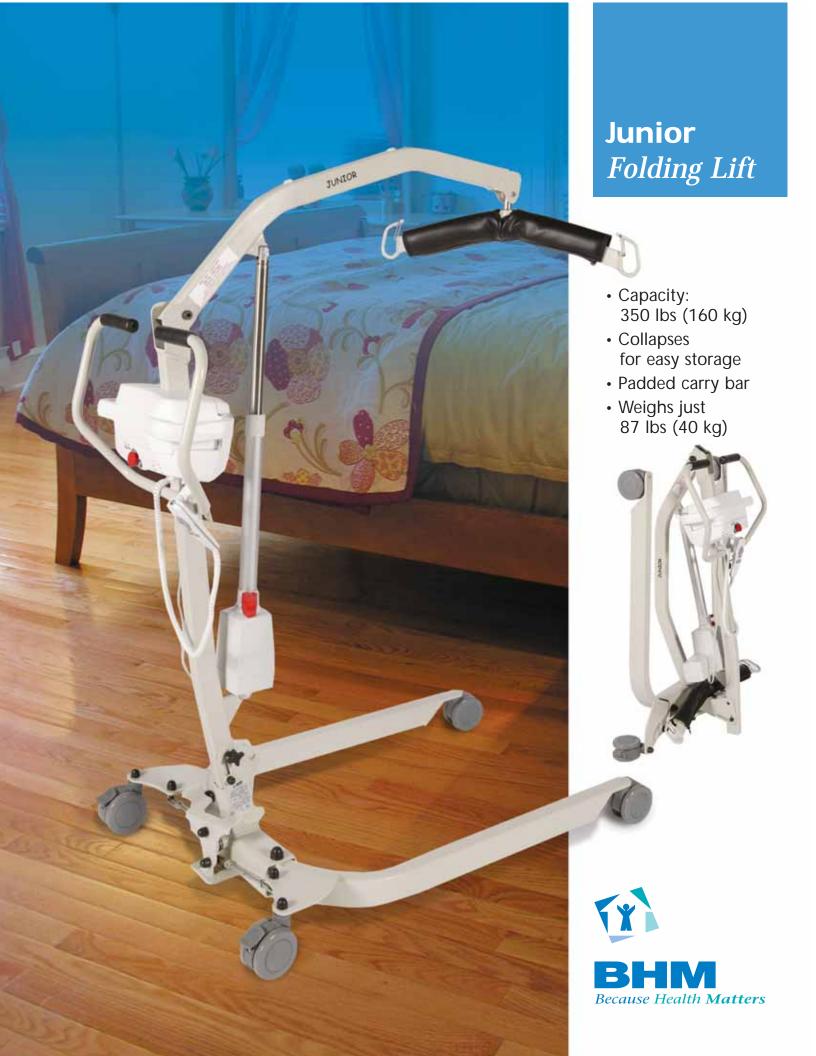

# Junior Folding Lift

Handles all conventional lifting situations then compacts for storage under the bed or behind the door. The Junior is the ideal combination of function and convenience.