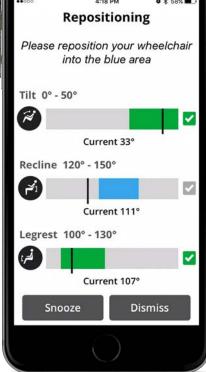

Virtual Seating Coach connectivity is now built in to every Permobil chair equipped with Connect. You can download the free VSC app and pair with your chair to view seat angles in real time. Knowing what position your seat is in when you complete everyday tasks can add consistency to your daily routines. Work with your healthcare provider to establish customized weight shift regimens to reap the maximum benefits of your powered seat functions through coaching and reminders.