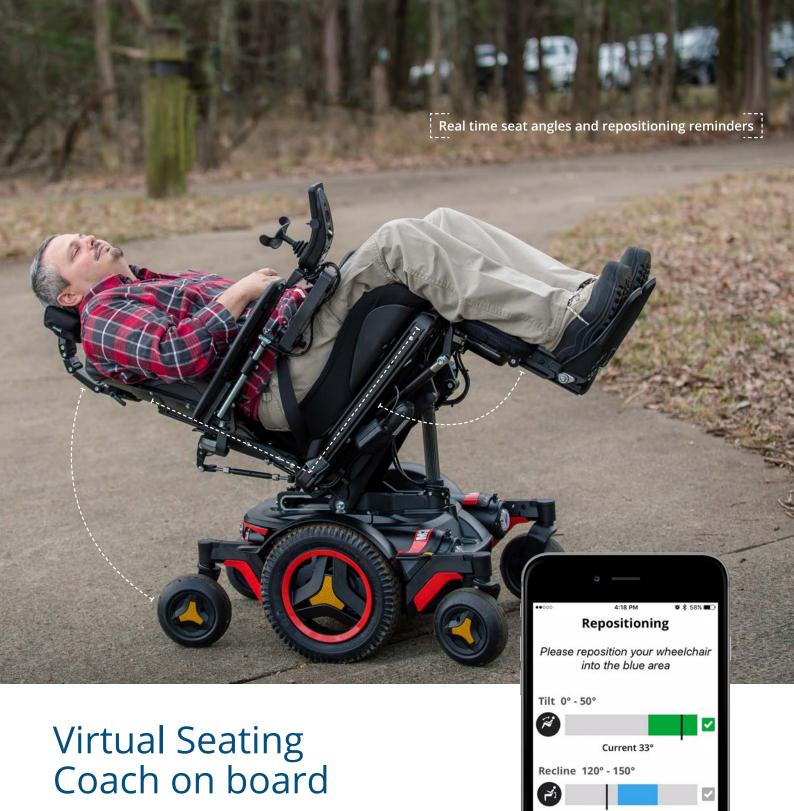

Virtual Seating Coach connectivity is now built in to every Permobil chair equipped with Connect. You can download the free VSC app and pair with your chair to view seat angles in real time. Knowing what position your seat is in when you complete everyday tasks can add consistency to your daily routines. Work with your healthcare provider to establish customized weight shift regimens to reap the maximum benefits of your powered seat functions through coaching and reminders.