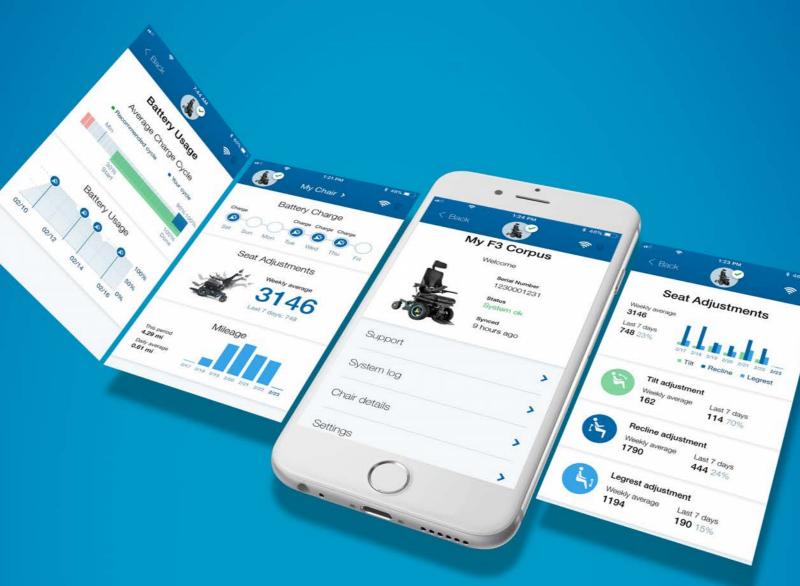

## My Permobil Peace of mind

Information is power and Permobil Connect provides essential chair details when and where you need it whether at home or in the community. Quickly view miles traveled, battery charge status and seat function usage to help better plan your day and get the most out of your Permobil\*.