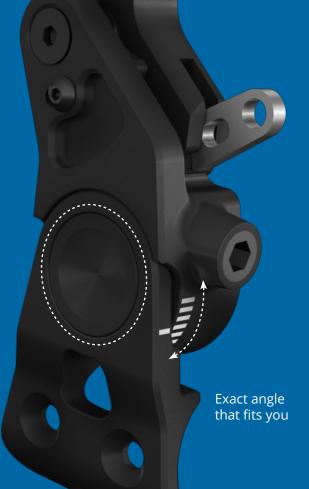

## Precision Lock Back Angle Adjustment

The Precision Lock Back Angle Adjustment is visually appealing with its clean, compact design. Unlike other systems, where you are limited to predefined adjustment slots, the Precision Lock back offers infinite possibilities for an exact fit each and every time. Critical adjustments can now be made while the user remains in the chair, saving time and reducing inconvenience.