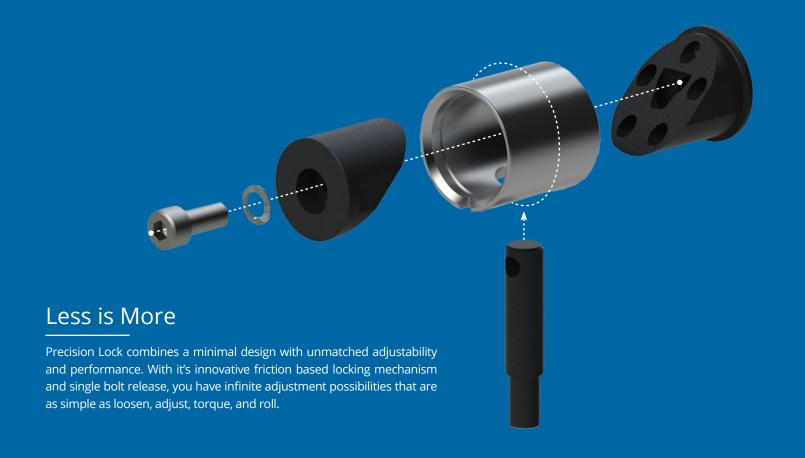

## Precision Lock Technology

Precision Lock technology from Permobil is the most intuitive and easy-to-use adjustment system on the market. Together, the Precision Lock caster and back angle adjustments compose an exact fit and effortless ride.

## Precision Lock Back Angle Adjustment

The Precision Lock Back Angle Adjustment is visually appealing with its clean, compact design. Unlike other systems, where you are limited to predefined adjustment slots, the Precision Lock back offers infinite possibilities for an exact fit each and every time. Critical adjustments can now be made while the user remains in the chair, saving time and reducing inconvenience.