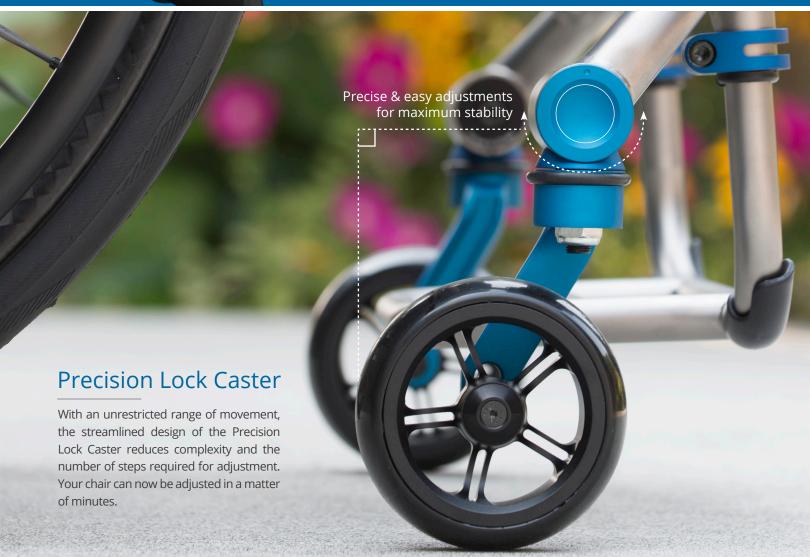

## Precision Lock Technology

Precision Lock technology from Permobil is the most intuitive and easy-to-use adjustment system on the market. Together, the Precision Lock caster and back angle adjustments compose an exact fit and effortless ride.