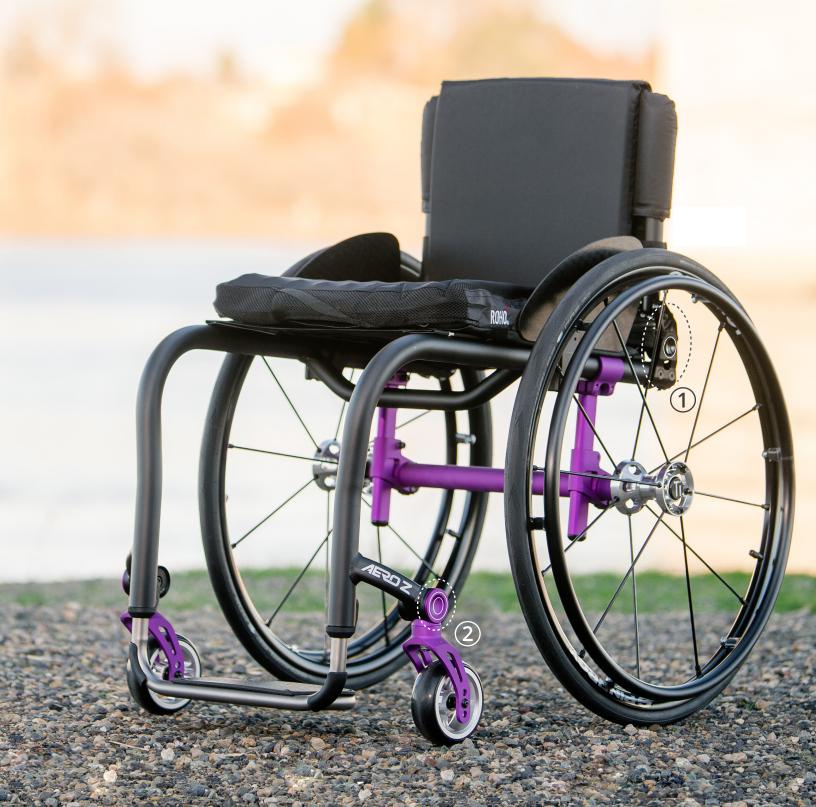

## Precision Lock Technology

Precision Lock technology from Permobil is the most intuitive and easy-to-use adjustment system on the market. Together, the Precision Lock caster and back angle adjustments compose an exact fit and effortless ride.

- 1 Precision Lock Back Angle Adjustment
- 2 Precision Lock Caster Adjustment