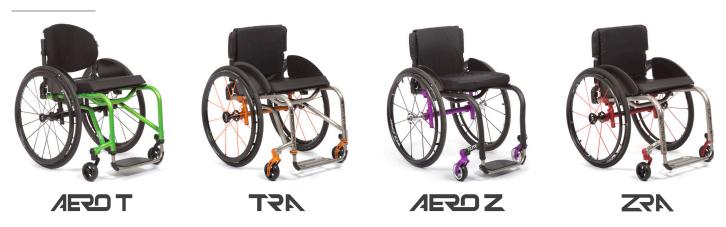

## Precision Lock Technology

Precision Lock technology from Permobil is the most intuitive and easy-to-use adjustment system on the market. Together, the Precision Lock caster and back angle adjustments compose an exact fit and effortless ride.

- 1 Precision Lock Back Angle Adjustment
- 2 Precision Lock Caster Adjustment





## Precision Lock Back Angle Adjustment

The Precision Lock Back Angle Adjustment is visually appealing with its clean, compact design. Unlike other systems, where you are limited to predefined adjustment slots, the Precision Lock back offers infinite possibilities for an exact fit each and every time. Critical adjustments can now be made while the user remains in the chair, saving time and reducing inconvenience.





## Available On